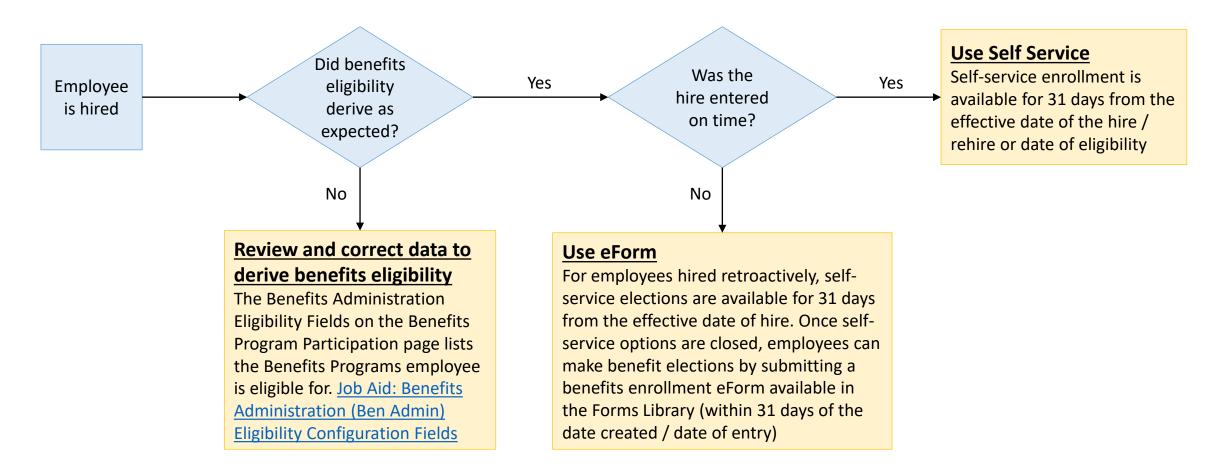

### Benefits Eligibility and Enrollment Decision Tree

- There are no manual overrides in UCPath to provide someone benefits – all the key fields must be reviewed and updated to trigger the appropriate benefit package
- Self Service Option to enroll is available for 31 days from the effective date of hire

Enter transactions on time

崮

• Benefits enrollment eForm available to use in the Forms Library (within 31 days of the date created / date of entry) Don't let employees auto-term in error

- Rehire Reinstatement
   Template does NOT reinstate benefits. Submit a case to
   UCPC to expedite
   reinstatement of benefits
- Monitor the Expected Job End Date Report on <u>BAH</u>